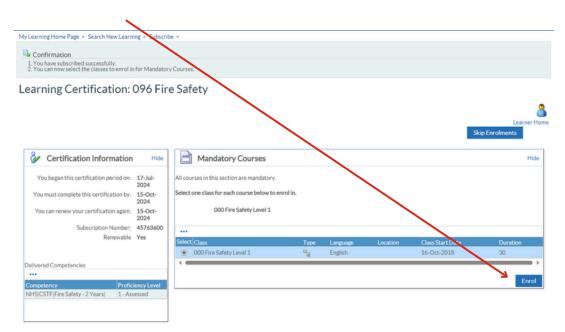

#### 11. Click the Enrol button.

| MyLe | arning Home Page > Search New Sarn                                                                                                                                                         | ing > Subscri                                                     | be >                                                                                                 |                    |                    |   |
|------|--------------------------------------------------------------------------------------------------------------------------------------------------------------------------------------------|-------------------------------------------------------------------|------------------------------------------------------------------------------------------------------|--------------------|--------------------|---|
|      | Confirmation<br>You are enrolled in all the selected classe                                                                                                                                | is of the certifi                                                 | ication 096 Fire Safety.                                                                             |                    |                    |   |
| Lea  | arning Certification:                                                                                                                                                                      | 096 Fir                                                           | re Safety                                                                                            |                    |                    |   |
|      |                                                                                                                                                                                            |                                                                   |                                                                                                      |                    | Learner Home       |   |
| e    | You have until 15-OCT-2024 to take the                                                                                                                                                     | his certification                                                 | a.                                                                                                   |                    | Select an Action 💙 | ļ |
| 8    | Certification Information                                                                                                                                                                  | Hide                                                              | Mandatory Courses                                                                                    |                    |                    | ł |
| Ğ    | You began this certification period on:                                                                                                                                                    | 17-Jul-                                                           | Mandatory Courses All courses in this section are mandatory.                                         |                    |                    |   |
| Ğ    |                                                                                                                                                                                            | 17-Jul-<br>2024<br>15-Oct-                                        |                                                                                                      |                    |                    | ł |
|      | You began this certification period on:                                                                                                                                                    | 17-Jul-<br>2024<br>15-Oct-<br>2024<br>15-Oct-                     | All courses in this section are mandatory.<br>You have completed 0 out of 1 courses in this section. |                    |                    | ł |
|      | You began this certification period on:<br>You must complete this certification by:                                                                                                        | 17-Jul-<br>2024<br>15-Oct-<br>2024<br>15-Oct-<br>2024             | All courses in this section are mandatory.<br>You have completed 0 out of 1 courses in this section. | estartdate 💩 🗌 Che | iose class/Play    |   |
|      | You began this certification period on:<br>You must complete this certification by:<br>You can renew your certification again:                                                             | 17-Jul-<br>2024<br>15-Oct-<br>2024<br>15-Oct-<br>2024<br>45763600 | All courses in this section are mandatory.<br>You have completed 0 out of 1 courses in this section. | vestartdate        | ose class/Play     |   |
|      | You began this certification period on:<br>You must complete this certification by:<br>You can renew your certification again:<br>Subscription Number:<br>Renewable                        | 17-Jul-<br>2024<br>15-Oct-<br>2024<br>15-Oct-<br>2024<br>45763600 | All courses in this section are mandatory.<br>You have completed 0 out of 1 courses in this section. |                    | ose class/Play     |   |
|      | You began this certification period on:<br>You must complete this certification by:<br>You can renew your certification again:<br>Subscription Number:<br>Renewable<br>Ivered Competencies | 17-Jul-<br>2024<br>15-Oct-<br>2024<br>15-Oct-<br>2024<br>45763600 | All courses in this section are mandatory.<br>You have completed 0 out of 1 courses in this section. |                    | ose class/Play     |   |