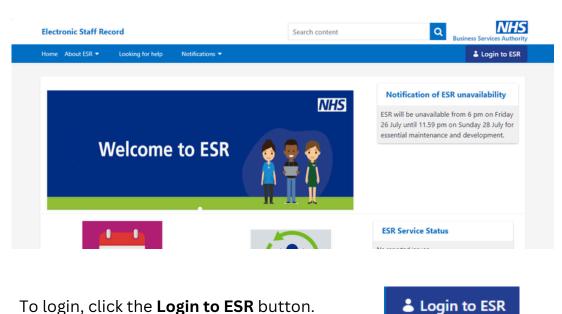

#### Log into the MyESR website: https://my.esr.nhs.uk/ You will be presented with the ESR Hub landing page.

To login, click the **Login to ESR** button.

2. Enter your username and password or log in with your smartcard.