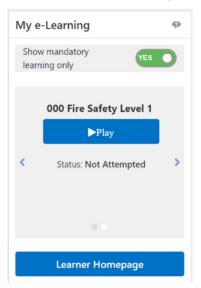

#### Option 1:

The eLearning will be displayed in the **My e-Learning** section of your portal page. Click the **Play** button to launch the learning.