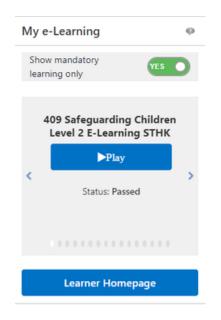

#### Option 1:

The eLearning will be displayed in the **My e-Learning** section of your portal page. Click the **Play** button to launch the learning.